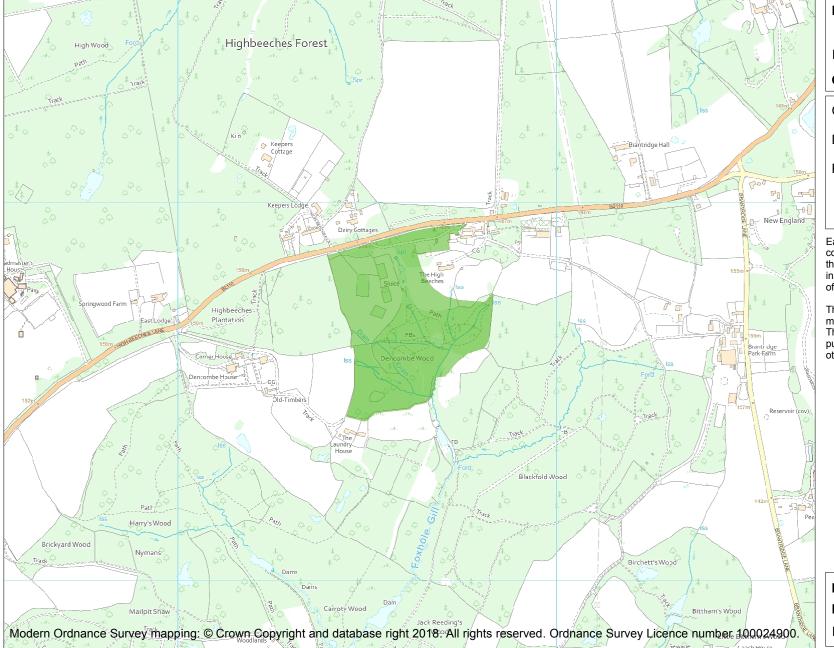

This is an A4 sized map and should be printed full size at A4 with no page scaling set.

Name: THE HIGH BEECHES

**Heritage Category:** 

Park and Garden

List Entry No :

1000200

||\*

Grade:

County: West Sussex

District: Mid Sussex

Parish: Slaugham

Each official record of a registered garden or other land contains a map. The map here has been translated from the official map and that process may have introduced inaccuracies. Copies of maps that form part of the official record can be obtained from Historic England.

This map was delivered electronically and when printed may not be to scale and may be subject to distortions. The map and grid references are for identification purposes only and must be read in conjunction with other information in the record.

**List Entry NGR:** TQ 27612 30688

**Map Scale:** 1:10000

Print Date: 22 July 2024

HistoricEngland.org.uk